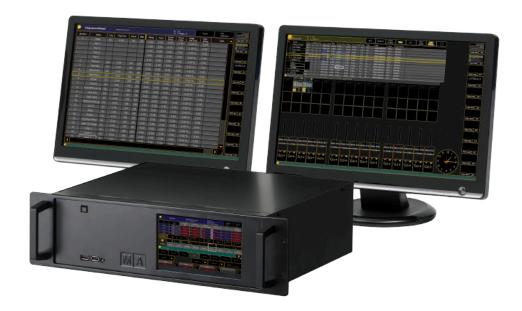

# grandMA2 replay unit

Art.-No. 120115

The grandMA2 replay unit offers the same features and functions as the grandMA2 consoles in a 19" housing. It can be easily built into a rack and is therefore perfect for fixed installations like theatre, studio or architectural lighting control or as a backup solution.

The grandMA2 replay unit is a very safe playback/master controller, because there are no built-in faders or buttons to avoid faulty operations. Instead, the unit is operated by using the integrated touch screen or a mouse and keyboard, connected via USB. A wide range of interfaces assures the most flexible use and the best performance within architectural systems.

#### Features

- Real-time control for up to 65,536 parameters per session in connection with MA NPU (equivalent to 256 DMX universes)
- 4,096 HTP/LTP parameters
- 6 DMX outputs
- 2 external TFT screens can be connected (UXGA, touchscreens accepted)
- 1 internal command touchscreen (7")
- powerCON In and Out
- 2 etherCON connectors
- 3 USB2.0 connectors
- Various control interfaces