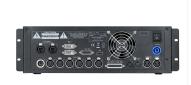

# Technical Specifications

| Operating voltage/ Supply | 120V/230V, 50/60Hz (automatic detection) |
|---------------------------|------------------------------------------|
| voltage                   |                                          |
| Power                     | 150VA                                    |
| Dimensions                | 485 x 445 x 126mm / 19 x 17.5 x 5inch    |
| Net weight                | 11.3kg / 25lbs                           |
| Output connectors         | 6 x XLR 5pin (DMX)                       |
|                           | 2 x DVI (external monitor)               |
|                           | 2 x etherCON                             |
|                           | 1 x MA Link (grandMA2 fader wing)        |
|                           | 3 x USB                                  |
|                           | 1 x DIN (MIDI)                           |
| Input connectors          | 1 x XLR 5pin (DMX)                       |
|                           | 1 x XLR 3pin (Sound)                     |
|                           | 1 x XLR 3pin (SMPTE)                     |
|                           | 1 x DIN (MIDI)                           |
|                           | 1 x Sub-D 25pol (Analogue Remote)        |
|                           | 1 x powerCON                             |