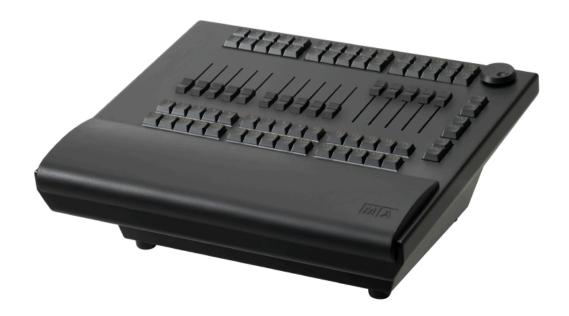

# grandMA2 fader wing

Art.-No. 120121

The grandMA2 fader wing offers a comfortable way to increase the number of motorized executor faders and executor buttons. Up to four grandMA2 fader wing can be connected to a console – i.e. 60 extra motorized executor faders are available in total.

The grandMA2 fader wing resembles the grandMA2 consoles in regards to fader and button layout as well as its whole appearance and is therefore the perfect hardware addition.

### Features

- 15 motorized executor faders
- 15 button executors
- MA-link connectivity to any console of the grandMA2 series
- Up to 4 grandMA2 fader wing can be connected to a console