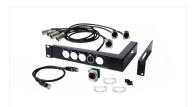

A suitable set of connecting cable is available as accessory (art. no. 210629).

| Article     | ArtNo.               | Article                                                                        |
|-------------|----------------------|--------------------------------------------------------------------------------|
|             | 130282               | MA 4Port Node 19" rack mounting kit – XLR connectors                           |
|             |                      |                                                                                |
|             |                      |                                                                                |
| Accessories | ArtNo.               | Article                                                                        |
| Accessories | <b>ArtNo.</b> 210629 | Article  Adapter cable set for MA 4Port Node, 4x cable DMX/XLR5 to DMX (length |
| Accessories |                      |                                                                                |
| Accessories |                      | Adapter cable set for MA 4Port Node, 4x cable DMX/XLR5 to DMX (length          |

## More product pictures