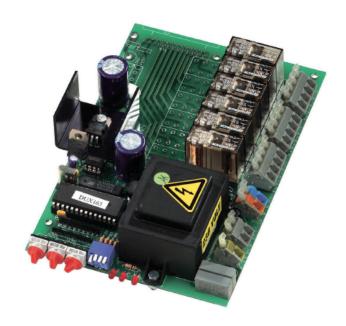

## MA Demux PCB 1/6 switch

230V/16A AC Art.-No. 130403

MA demultiplexers receive DMX512 signals and convert them. For reasons of data integrity, any tapping of DMX signals is protected against over-voltage on MA devices.

The board comes with all needed technical information; however, the installation should be handled by a qualified professional.

Either one or six DMX512 channels control six 230V/16A relays. The start address of the board is set by three rotary switches.

Features

- PCB with integrated power supply for flexible design of DIY projects
- High-quality Wago terminals for all connections

Scope of delivery

power supply and Wago terminals on the board operating manual