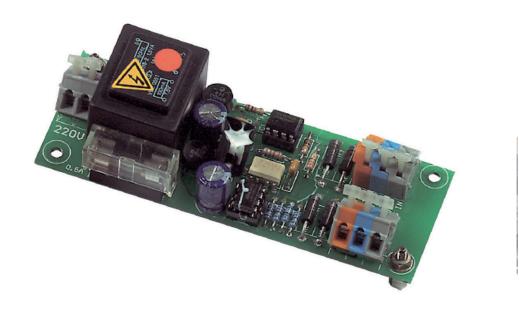

## MA DMX-Optoisolator PCB

Art.-No. 130420

## Signal booster with optical isolation between incoming and outgoing DMX line.

Perfectly suited for the installation in theater stage boxes, serving as signal distribution device in large scale DMX networks.

Features • Optoisolator PCB with electrically isolated input and output for DMX lines

• Analogue inverter converts positive control signals 0-10V into negative ones

Scope of delivery power supply and Wago terminals on the board operating manual

Technical Specifications **Dimensions** 115 x 44 x 40mm / 4.5 x 1.7 x 1.6inch

Net weight 0.5kg / 1.1lbs

Article Art.-No.

130420 MA DMX-Optoisolator PCB