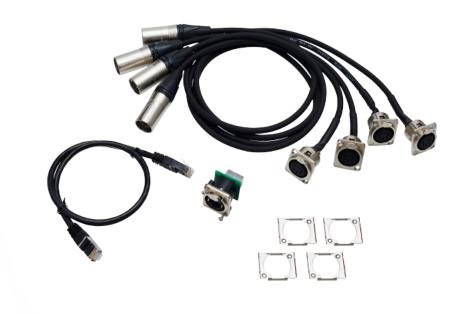

## Adapter cable set for MA 4Port Node

4x cable DMX/XLR5 to DMX (length 0.5m), 1x cable RJ45, 1x built-in socket etherCON/RJ45 to RJ45

Art.-No. 210629

Article

| ArtNo. | Article                                                               |
|--------|-----------------------------------------------------------------------|
| 210629 | Adapter cable set for MA 4Port Node, 4x cable DMX/XLR5 to DMX (length |
|        | 0.5m), 1x cable RJ45, 1x built-in socket etherCON/RJ45 to RJ45        |