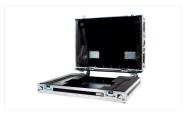

## MA Case grandMA3 light

with wheels (by Amptown)

Art.-No. 4011149

Amptown cases provide maximum safety and comfort for the transport of your grandMA3 console. Both parts of the case are equipped with robust SiP inlets (Superior Impact Protection). Using two grooves in the SiP inlet the console can be moved from transport position (see picture 4) to operating position (see picture 5) for convenient working without lifting the console out of the case.

## More product pictures