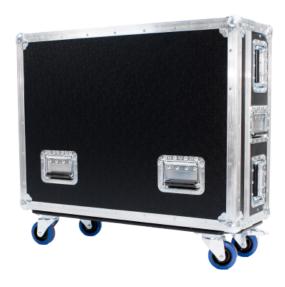

## MA Case grandMA3 light

with wheels (by Amptown)

Art.-No. 4011149

Amptown cases provide maximum safety and comfort for the transport of your grandMA3 console. Both parts of the case are equipped with robust SiP inlets (Superior Impact Protection). Using two grooves in the SiP inlet the console can be moved from transport position (see picture 4) to operating position (see picture 5) for convenient working without lifting the console out of the case.